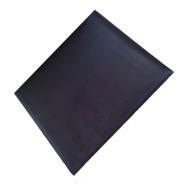

### **Anti Slip Mat**

Width 3ft

Colors: Black

Used mostly for Kitchens, Ramps/Slopy areas