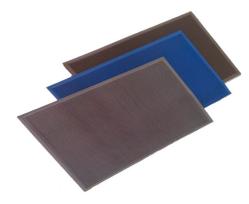

## **KLEENIT FLOORCARE-MATTS**

Nomud Looped Mat With Backing

Width 3ft

Colours: Grey, Brown, Red, Green

Used mostly outdoors

Carpet Mat with Backing

Width 3ft

Colours: Grey, Brown, Blue

Used mostly indoors

**Carpet Mat** 

Size: 2 x 3ft

Colours: Grey, Blue

Used mostly indoors

Barcode: 6161101881739

Z Tile

45cm x 45 cm

#### Mat Zigzag

Size: 2 x 3ft

Colours: Grey, Brown, Blue

Barcode:6161101881746