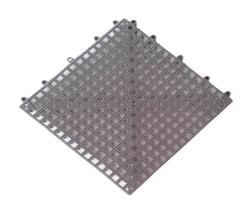

Used mostly indoors

**Carpet Mat** 

Size: 2 x 3ft

Colours: Grey, Blue

Used mostly indoors

Barcode: 6161101881739

Z Tile

45cm x 45 cm

Colours: Grey, Brick Red, Blue, Green

Barcode:6161101881722