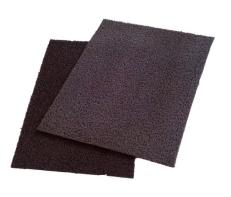

# Nomud Looped Mat Heavy Duty Unbacked

Width 3ft

Colours: Grey, Brown, Red

Used mostly outdoors